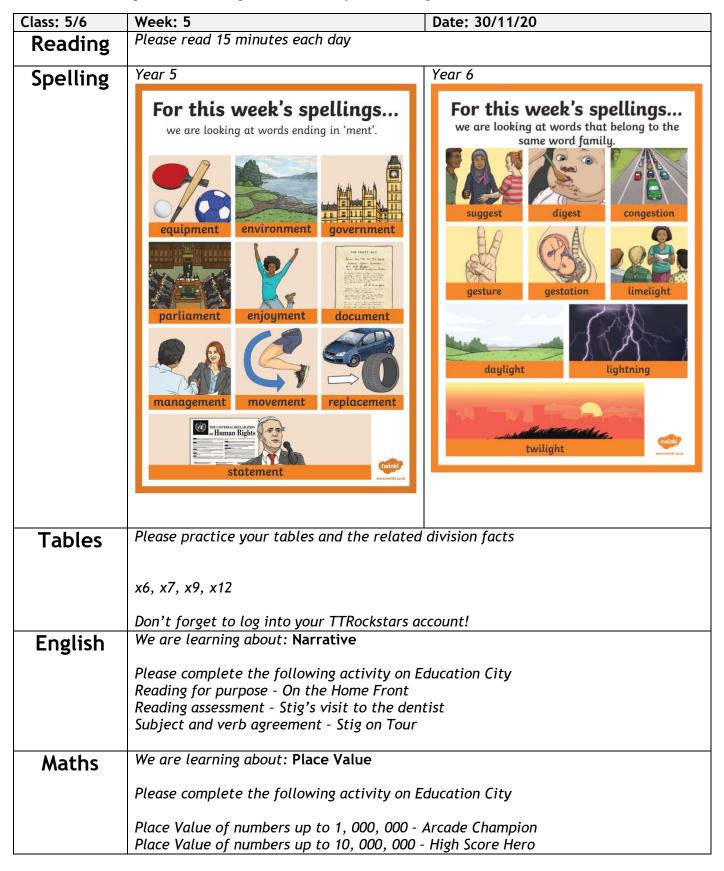

## Woodlands Remote Learning - Redwood - Week 4

## Absence Stage 1- First 3 days of absence

This remote learning is to be undertaken from **DAY 1** of absence. The class teacher will check your progress each day.

If you cannot access this learning please contact your class teacher by contacting school - 01827 429020

Fun online learning activities and games linked to your learning can also be found on the school website



|         | Assessment - Number System in Context                                                                                                                                                            |
|---------|--------------------------------------------------------------------------------------------------------------------------------------------------------------------------------------------------|
| Science | We are learning about: Forces                                                                                                                                                                    |
|         | Please watch the following video on the Oak Academy Website.